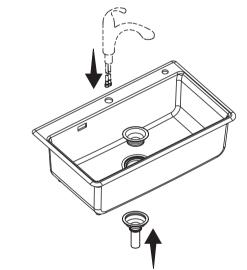

#### **IMPORTANT INFORMATION**

The cutout for the faucet holes (if needed) should be completed prior to this installation. If this product is not installed according to the steps in this guide, damage may occur to this product. For undercounter installations: To ensure the weight of the sink is properly supported, the entire perimeter of the sink rim must rest on the wood frame. For undercounter installations: Use proper techniques 对于台下安装:使用适当安装技巧,以确保木质框架至少 to ensure that the wood frame will support a minimum of

#### 重要信息

可以承受100kg的重量。

安装之前完成对台面和龙头孔(如需)的切割。

任何违反本安装说明书步骤的操作将可能导致产品损坏。

对于台下安装:为确保本厨盆的重量得到适当支撑,厨盆 的整个边缘必须搁置于木质框架上。

- 遵守所有当地给排水及建筑规定。 • 台下盆应由具有一定经验的安装者负责安装。
- 然后将厨盆放回包装内,直至安装。
- 检查供水和排水管道,若有必要请更换。
- 信息请参阅价目手册。